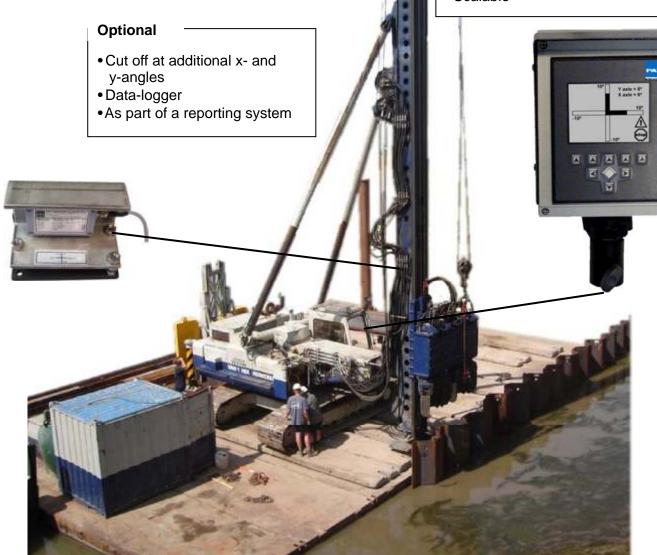

## **Inclino system**

The PKS Graphidis inclino system shows the driver the actual inclination in x- and y-axle.

#### **Advantages**

- Machine needs only one operator, no additional info needed from The Topman
- Crane operator get the right information in his cabin
- Settable settings in x- or y-axle
- Standard +/- 10° or +/- 45° (excl. Tare)
- Mechanical adjustable

### **Graphidis**

- User friendly platform extendable on every customer wish
- Pre-warning
- Tare function
- Scalable