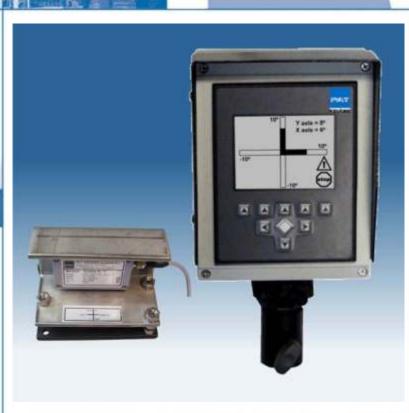

## **Inclino system**

The PKS Graphidis inclino system shows the driver the actual inclination in x- and y-axle.

#### **Advantages**

- Machine needs only one operator, no additional info needed from The Topman
- Crane operator get the right information in his cabin
- Settable settings in x- or y-axle
- Standard +/- 10° or +/- 45° (excl. Tare)
- Mechanical adjustable

### **Graphidis**

- User friendly platform extendable on every customer wish
- Pre-warning
- Tare function
- Scalable